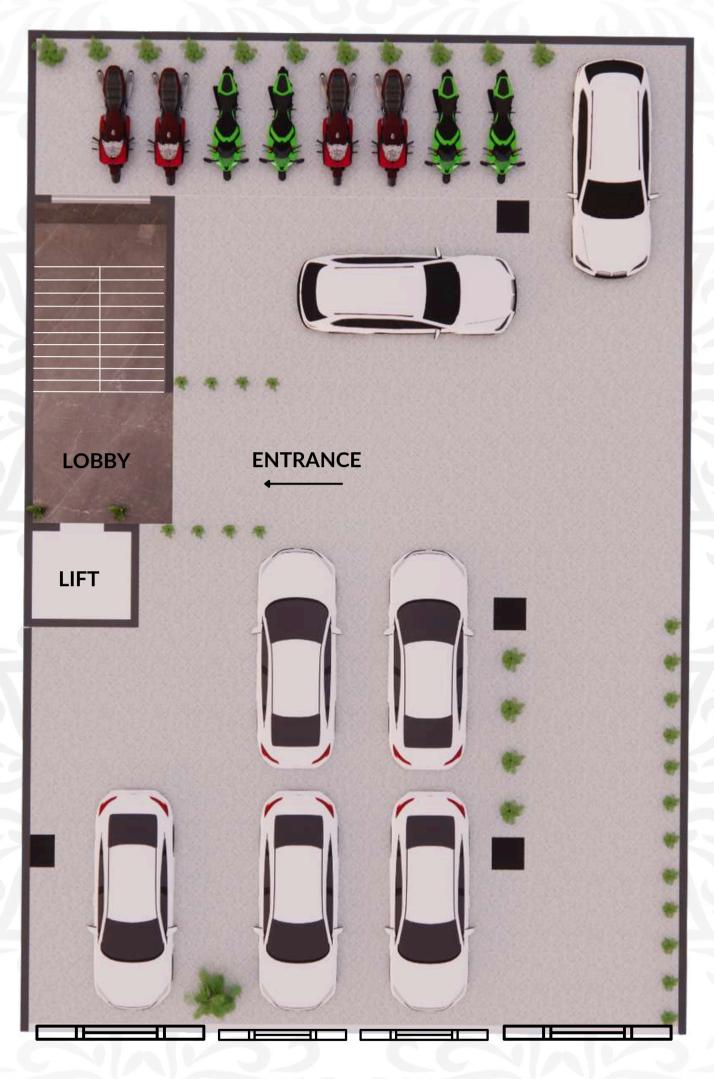

## Ground Floor Plan

3 BHKD Park Facing Flats

**Tentative Parking Plan, Subject to change** 

9 M Wide Road

- Smartly Designed Car Parking Area to Ease your Car Park
- Maximum Plantation in a margin area to ensure greenery
- CCTV cameras throughout parking area