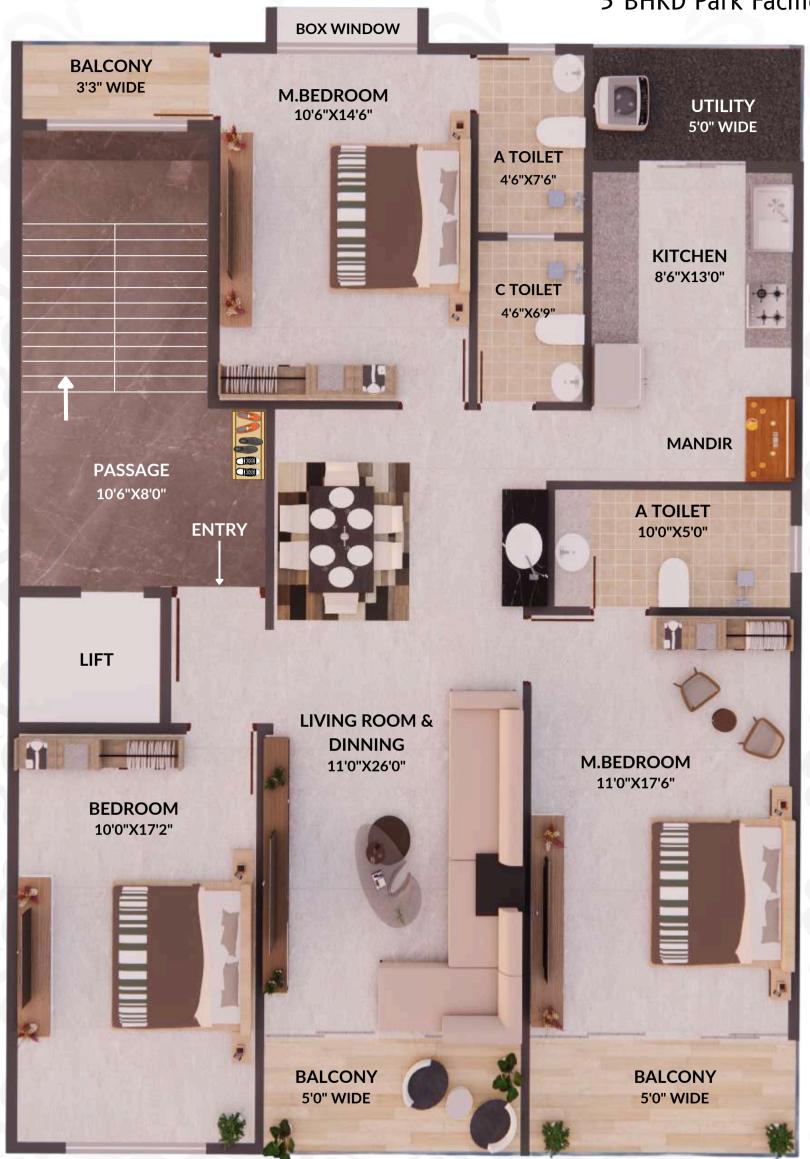

## Typical Floor Plan

3 BHKD Park Facing Flats

#### Area Statement

**Apartment No.** 

101 To 501

RERA Carpet Area

104.92 Sq.mtr 1129 Sq.ft Usable Carpet Area

115.94 Sq.mtr 1248 Sq.ft **Total Area** 

1800 Sq.ft

9 M Wide Road