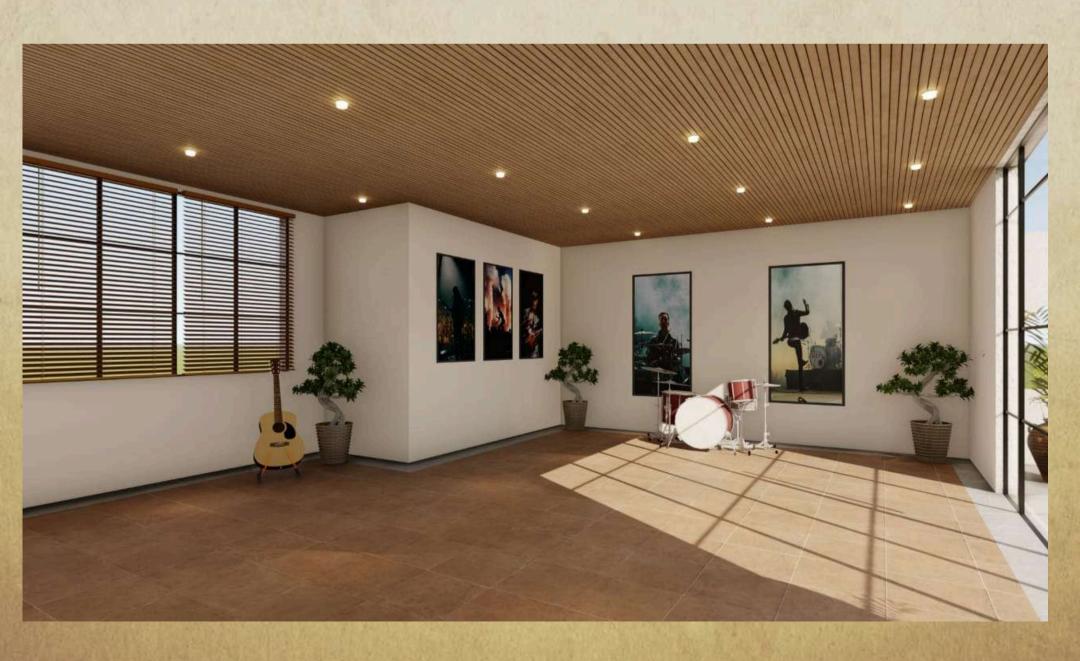

3 BHKD Park Facing Premium Flats in Abhayankar nagar



An Exclusive Collection of 5 Meticulously Designed Hand-Sculpted 3 BHK Apartments.

3 BHKD Park Facing Premium Flats in Abhayankar nagar



## Typical Floor Plan

3 BHKD Park Facing Flats



#### Area Statement

**Apartment No.** 

101 To 501

RERA Carpet Area

104.92 Sq.mtr 1129 Sq.ft Usable Carpet Area

115.94 Sq.mtr 1248 Sq.ft **Total Area** 

1800 Sq.ft



9 M Wide Road

## Ground Floor Plan

3 BHKD Park Facing Flats





**Tentative Parking Plan, Subject to change** 

9 M Wide Road

- Smartly Designed Car Parking Area to Ease your Car Park
- Maximum Plantation in a margin area to ensure greenery
- CCTV cameras throughout parking area



Gazibo | Party area on Terrace





Music | Zumba Room on Terrace



## Specifications:

STRUCTURE-

**RCC** framed

**DOORS** -

Main door designer and internal molded/flush doors with laminates on both sides & with box framing to all doors.

**WINDOWS** -

UPVC windows with M.S. grills.

E

**WIRING-**

Fully concealed with branded wires such as Polycab

or equivalent.

FLOORING -

Digital vitrified tiles [2' X 4']/ Double charged vitrified tiles [800mm x 800mm] in all of the rooms. Designer ceramic

tiles in terraces. Kota stone/tiles in staircase with railing.

**TOILETS -**

1 wash basin, 1 WC pan, I shower in each toilet. Designer

tiles. Jaguar/Cera or Similar make sanitary fittings. Power

plugs for geysers.

WATER

24 hour water supply from overhead tank. Separate line

for drinking and utility water. Plumbing internal piping

fully concealed

1