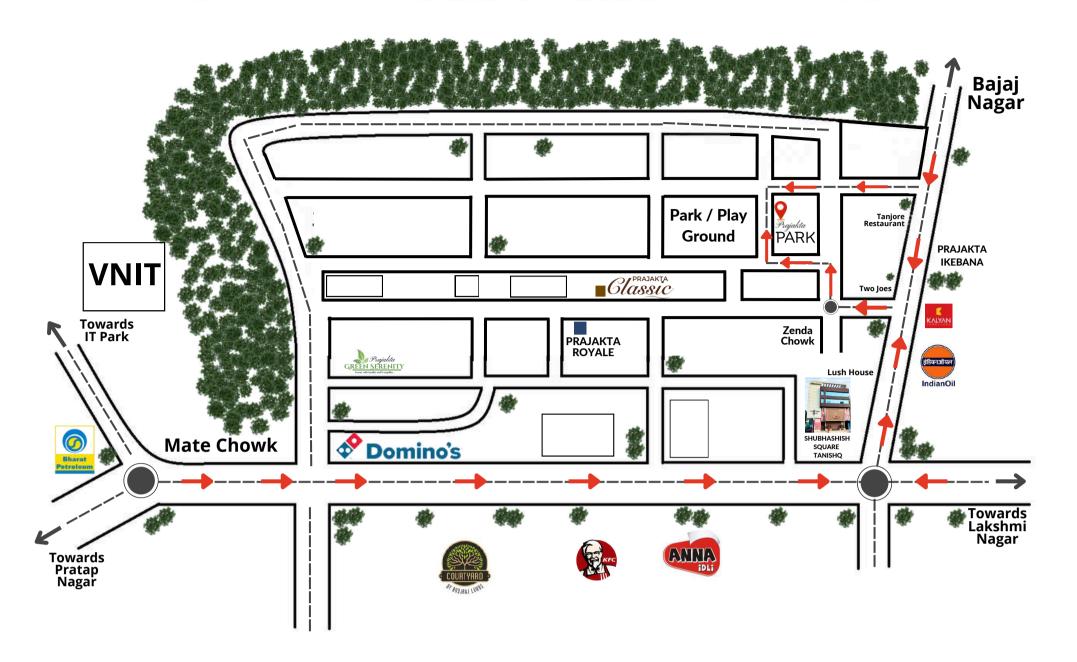

## Location Map:

Site Address- Plot No. 176, Behind Hotel Tanjore, in front of ground, Abhyankar Nagar, Nagpur-440010