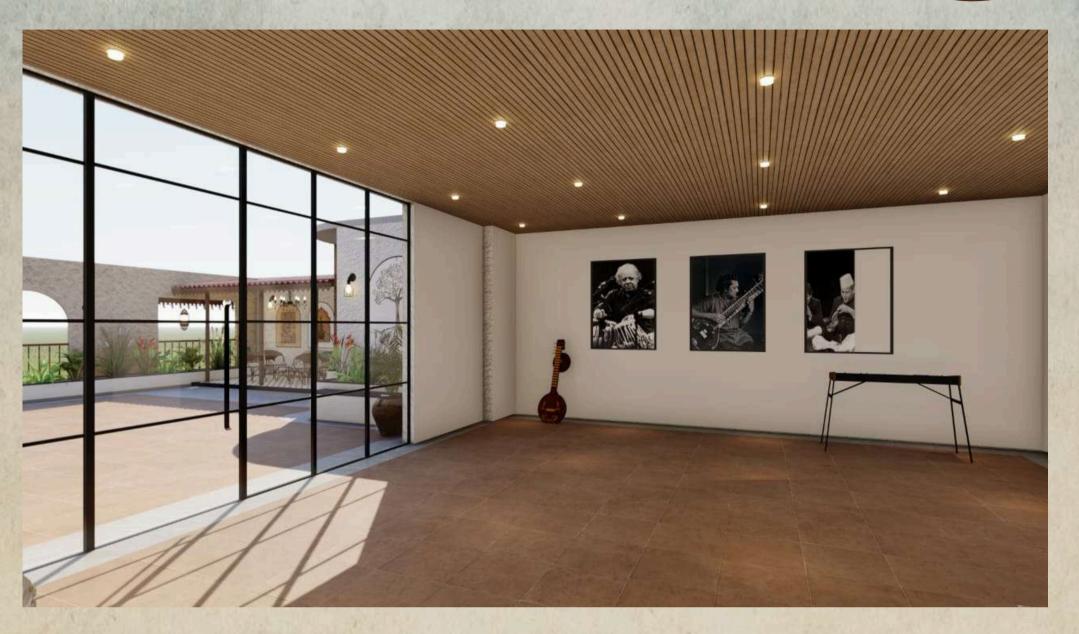

3 BHKD Park Facing Premium Flats in Abhayankar nagar



An Exclusive Collection of 5 Meticulously Designed Hand-Sculpted 3 BHK Apartments.

3 BHKD Park Facing Premium Flats in Abhayankar nagar



## Typical Floor Plan

3 BHKD Park Facing Flats



#### Area Statement

**Apartment No.** 

101 To 501

RERA Carpet Area

104.92 Sq.mtr 1129 Sq.ft Usable Carpet Area

115.94 Sq.mtr 1248 Sq.ft **Total Area** 

1800 Sq.ft



9 M Wide Road

## Ground Floor Plan

3 BHKD Park Facing Flats





**Tentative Parking Plan, Subject to change** 

9 M Wide Road

- Smartly Designed Car Parking Area to Ease your Car Park
- Maximum Plantation in a margin area to ensure greenery
- CCTV cameras throughout parking area



Gazibo | Party area on Terrace





Music | Zumba Room on Terrace



## Specifications:

STRUCTURE-

**RCC** framed

**DOORS** -

Main door designer and internal molded/flush doors with laminates on both sides & with box framing to all doors.

**WINDOWS** -

UPVC windows with M.S. grills.

E

**WIRING-**

Fully concealed with branded wires such as Polycab

or equivalent.

FLOORING -

Digital vitrified tiles [2' X 4']/ Double charged vitrified tiles [800mm x 800mm] in all of the rooms. Designer ceramic

tiles in terraces. Kota stone/tiles in staircase with railing.

**TOILETS -**

1 wash basin, 1 WC pan, I shower in each toilet. Designer

tiles. Jaguar/Cera or Similar make sanitary fittings. Power

plugs for geysers.

WATER

24 hour water supply from overhead tank. Separate line

for drinking and utility water. Plumbing int